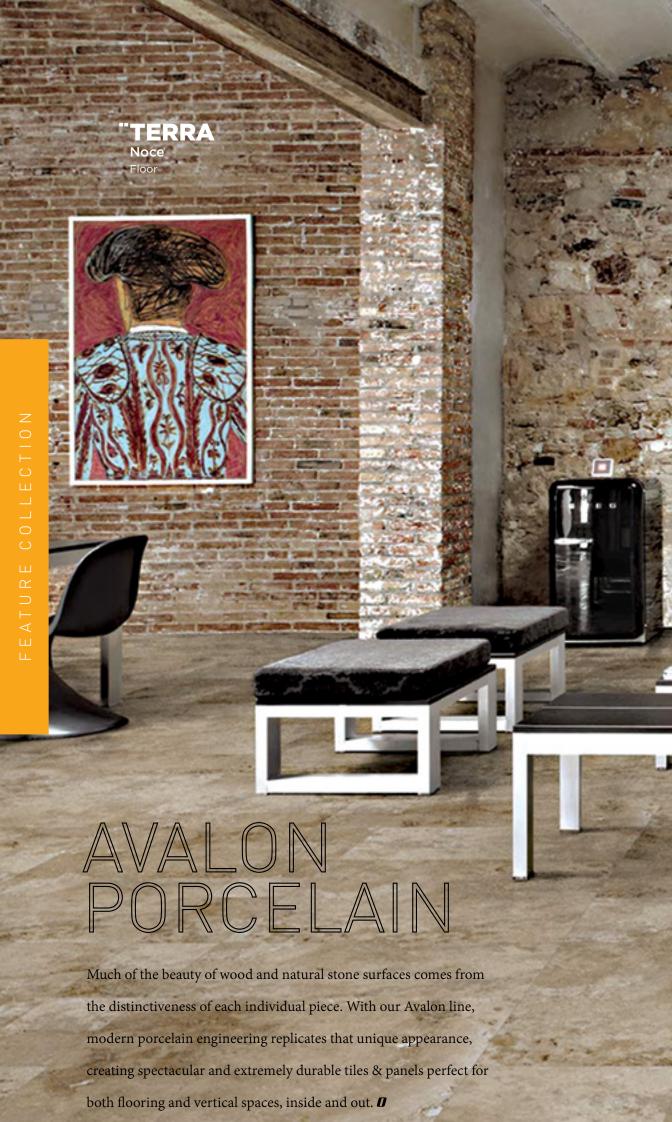

### MAKE A SPLASH

Discover true beauty in the simplicity of glorious Noriata natural limestone. Heavy and granular, it's excellent for spaces indoors and out