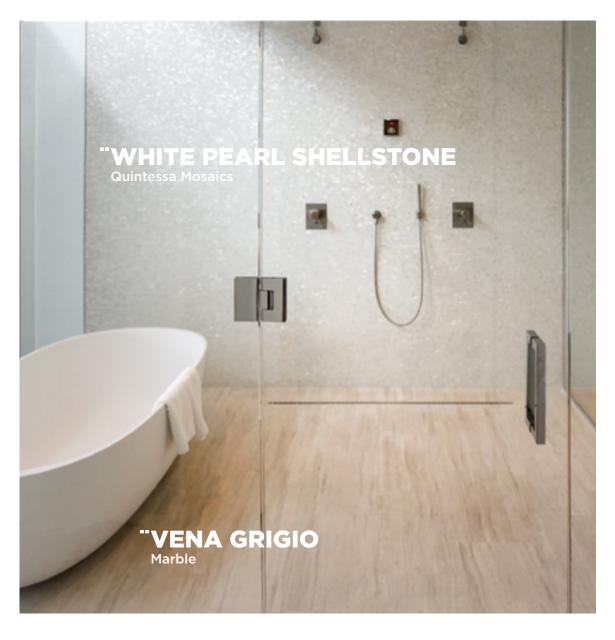

### ▼ INSPIRED PAIRING

Combinations like Shellstone mosaic tiles and the wood-like Vena Grigio marble await only your imagination. Think in stone.