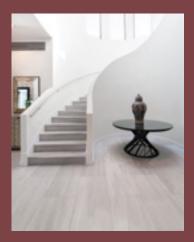

### ▼ INSPIRED PAIRING

Combinations like Shellstone mosaic tiles and the wood-like Vena Grigio marble await only your imagination. Think in stone.