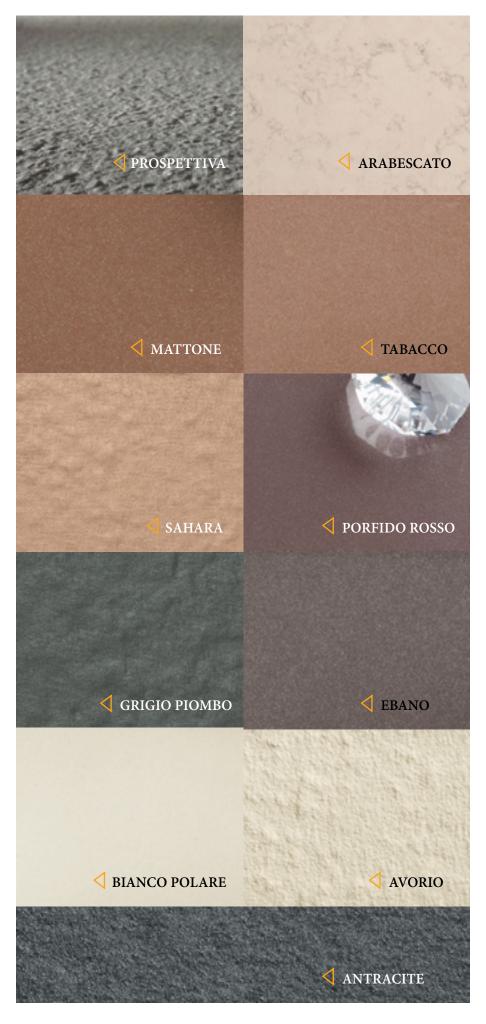

# QUINTESSA MOSAICS

Stunning patterns provoke the imagination while individual elements attract the eye. Our proprietary line of mosaic tiles is crafted from the very finest stone and ceramic pieces, to add unique blends of tone and texture for true versatility in your design palette. **D** 

### QUINTESSA MOSAICS®

Exquisitely engineered, our premium quality Perpetua line

is built to last. State-of-the-art composite materials provide

unsurpassed beauty, versatility, and durability, in a rich palette

of varied hues, tones, and complexities. Only from Opustone. **0** 

Perpetua Terrazzo

Floor