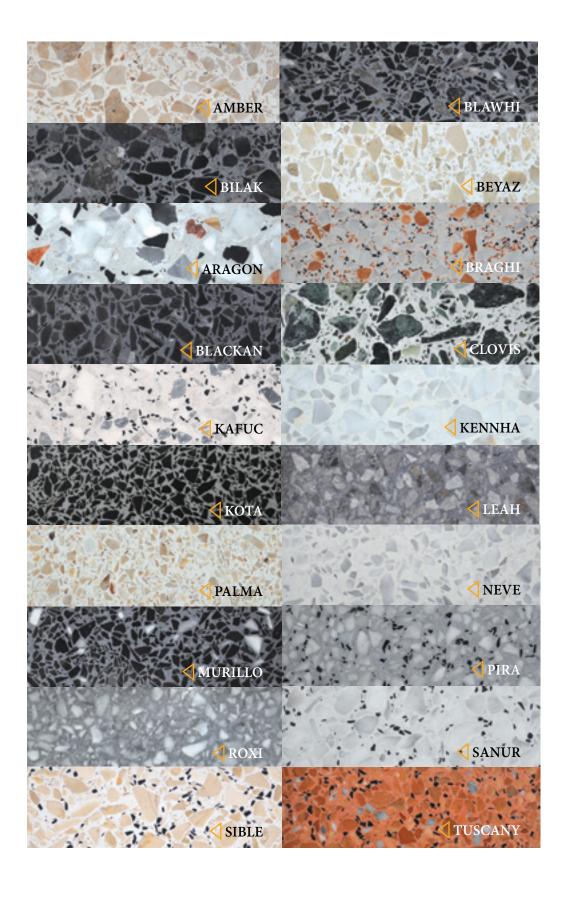

### QUINTESSA MOSAICS®

Exquisitely engineered, our premium quality Perpetua line

is built to last. State-of-the-art composite materials provide

unsurpassed beauty, versatility, and durability, in a rich palette

of varied hues, tones, and complexities. Only from Opustone. **0** 

Perpetua Terrazzo

Floor