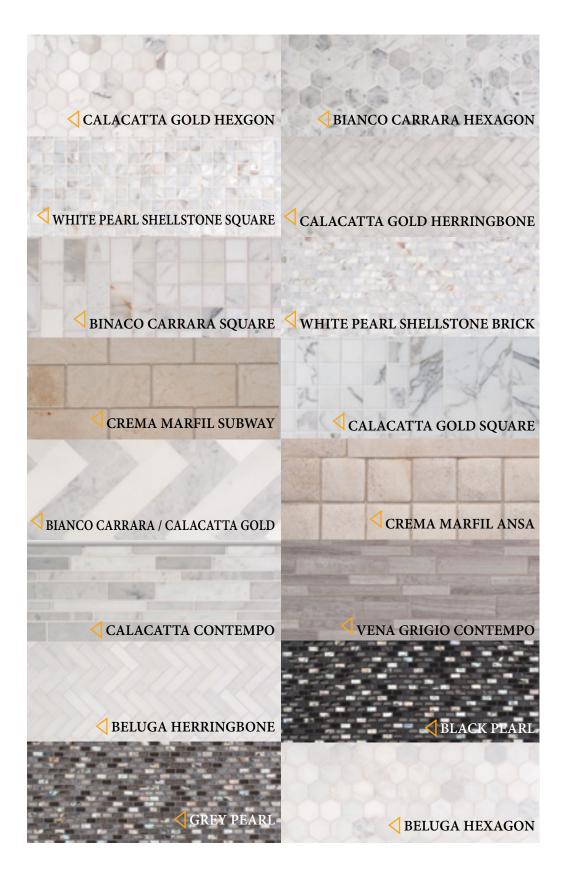

# QUINTESSA MOSAICS

Stunning patterns provoke the imagination while individual elements attract the eye. Our proprietary line of mosaic tiles is crafted from the very finest stone and ceramic pieces, to add unique blends of tone and texture for true versatility in your design palette. **D** 

### ▼ INSPIRED PAIRING

Combinations like Shellstone mosaic tiles and the wood-like Vena Grigio marble await only your imagination. Think in stone.