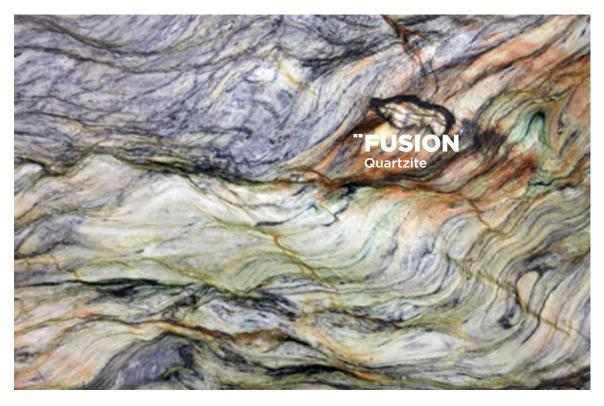

### △ SWEPT AWAY

Forged in the incomprehensible pressures of earth's tectonic depths, Fusion quartzite is truly stunning with its kaleidoscopic majesty.