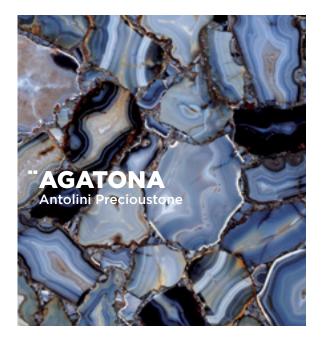

### ✓ CROWNING JEWEL

Seamlessly fused slices of captivating blue agate form these translucent slabs of Agatona, which boldly spring to life with backlighting, inducing true awe.